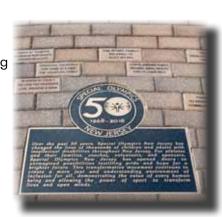

#### ■ 4" x 6" Wall Divider Plaque

\$1,500

Bronze plaque, black in color, can be engraved with up to 5 lines of text, 20 characters per line including spaces. Wall Divider Plates will be installed into white stone divider sections of the wall adjacent to the Tribute Patio.

#### ■ 8" x 10" Tribute Plaque

\$2,500

Large bronze plaque with gold lettering can be engraved with up to 7 lines of text, 30 characters per line, including spaces. Tribute Plates will be installed into the brick sections of the wall adjacent to the Tribute Patio.