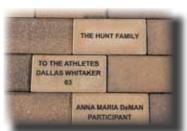

### **PAVE THE WAY FOR SONJ!**

By supporting the Tribute Patio, you are not only creating a legacy, you are helping to build a more inclusive environment for us all.

1 4" x 8" Brick

Traditional brick can be engraved with up to 3 lines of text, 20 characters per line including spaces. All Bricks purchased before 4/15/19 will be installed in the 50th Anniversary section of the Tribute Patio.