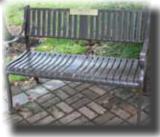

#### Tribute Bench

\$5,000

A Bench will be placed on the Tribute Patio near the 2014 USA Games Cauldron and will be engraved with up to 3 lines of text, 20 characters per line including spaces.