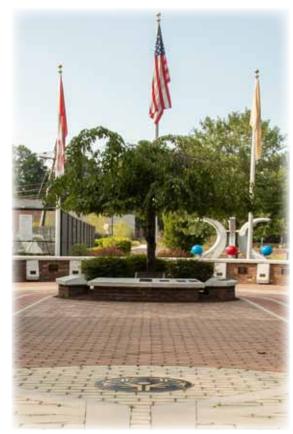

# PAVE THE WAY FOR SONJ

Become a permanent part of Special Olympics New Jersey history and help Pave the Way for an Inclusive future!

WWW.PAVETHEWAYSONJ.ORG

The Tribute Patio, presented by The Sean Nelligan Foundation, represents the triumphs of Special Olympics athletes, the dedication of volunteers and sponsors, and the pride of families and friends.

Located at the Special Olympics New Jersey Sports Complex in Lawrenceville, the 5,000 square foot Tribute Patio serves as a beautiful place to honor an athlete, volunteer, say thank you to a coach, pay tribute to a team, showcase an accomplishment or simply to share your name and become a part of Special Olympics New Jersey history.