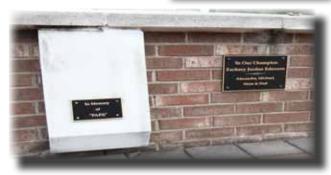

#### ■ 4" x 6" Wall Divider Plaque

\$1,500

Bronze plaque, black in color, can be engraved with up to 5 lines of text, 20 characters per line including spaces. Wall Divider Plates will be installed into white stone divider sections of the wall adjacent to the Tribute Patio.

#### ■ 8" x 10" Tribute Plaque

\$2,500

Large bronze plaque with gold lettering can be engraved with up to 7 lines of text, 30 characters per line, including spaces. Tribute Plates will be installed into the brick sections of the wall adjacent to the Tribute Patio.