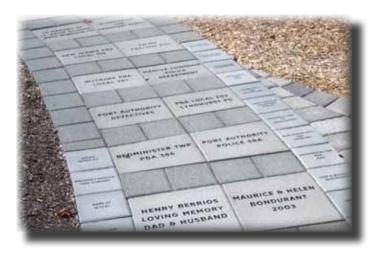

### **PAVE THE WAY FOR SONJ!**

By supporting the Tribute Patio, you are not only creating a legacy, you are helping to build a more inclusive environment for us all.

1 4" x 8" Brick

Traditional brick can be engraved with up to 3 lines of text, 20 characters per line including spaces. All Bricks purchased before 4/15/19 will be installed in the 50th Anniversary section of the Tribute Patio.

#### 8" x 8" Square Stone

\$500

\$250

Gray square stone can be engraved with up to 3 lines of text, 20 characters per line including spaces. Square Stones can be installed in either the General Section or the Law Enforcement Torch Run Section (for those with LETR Afiliation) of the Tribute Patio.