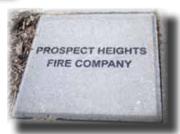

### **PAVE THE WAY FOR SONJ!**

By supporting the Tribute Patio, you are not only creating a legacy, you are helping to build a more inclusive environment for us all.

1 4" x 8" Brick

Traditional brick can be engraved with up to 3 lines of text, 20 characters per line including spaces. All Bricks purchased before 4/15/19 will be installed in the 50th Anniversary section of the Tribute Patio.