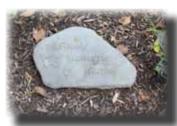

#### Garden Stone

\$3,500

A unique stone with your inscription will be placed under a tree or in a flower bed in the area surrounding the Tribute Patio. Can be engraved with up to 4 lines of text, 20 characters per line including spaces.