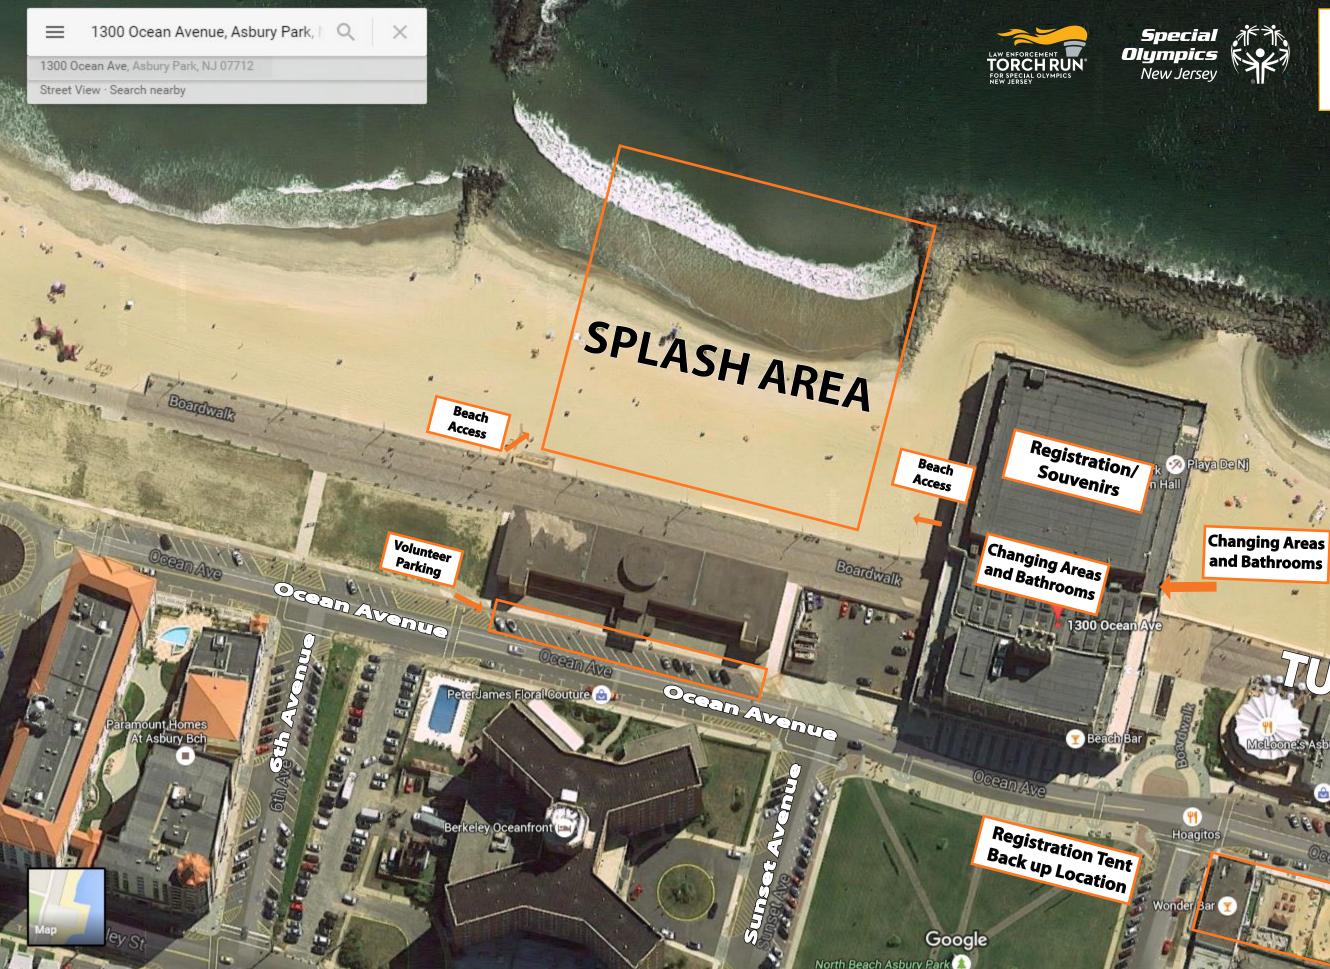

## **General Information:**

1. Participants will check-in and register inside Convention Hall and will receive a wristband and t-shirt and/or sweatshirt. If Convention Hall is not available, a tent will be set up in Bradley Park to check-in participants. (Tent size TBD)

E

.....

Edward

- 2. Turkey Dash 5K begins at 11:30 a.m. and is on the southern boardwalk.
- 3. Turkey Splash is at 1 p.m. between 6th and Sunset Avenue. Only plungers with a wristband can access splash area. Spectators are welcome to watch from outside the pen.
- 3. Changing areas and bathrooms are located at Convention Hall and on the south end of the Grand Arcade.

4. The Thanks4Giving Bash is at The Wonder Bar, starting at 1:30 p.m.

D City of Asbury Park

EY DASH 5K

Pucker Lemonades & Beach Fries

Post Plunge-Wonder Bar

Ep

LOC CES

Ocean Avenue Send feedback 100