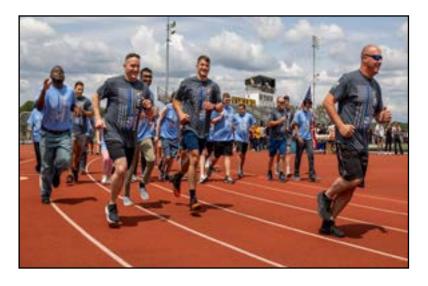

### Celebrating 41 Years of the New Jersey Law Enforcement Torch Run

**STATEWIDE** – 2024 marks the 41 years of the New Jersey Law Enforcement Torch Run with officers, known as "Guardians of the Flame" showing that the "Flame of Hope" is alive and well for years to come in the Garden State.

On Friday, June 7th, the annual Law Enforcement Torch Run for Special Olympics New Jersey will feature more than 3,000 officers taking to the streets of their local communities, split up into 26 separate legs with some starting as early as 4:45 a.m., and run to raise awareness for Special Olympics New Jersey. The Annual Torch Run will precede Special Olympics New Jersey's Summer Games taking place on The College of New Jersey campus from June 9-11.

Spectators are invited to watch and cheer in this milestone events, as the flame makes its way through local communities across New Jersey. For maps or more information, visit www.NJTorchRun.org.

"Law enforcement officers have been serving Special Olympics New Jersey athletes for over 40 years," says Kevin Burke, Retired Major of the New Jersey State Police and Director of the New Jersey Torch Run. "As the Director of the Law Enforcement Torch Run, I am privileged to work with such a resilient group of individuals for so long. The Annual Torch Run is stronger than ever thanks to these dedicated men and women of law enforcement, and we will continue to come together as a community in support of the Special Olympics New Jersey mission."