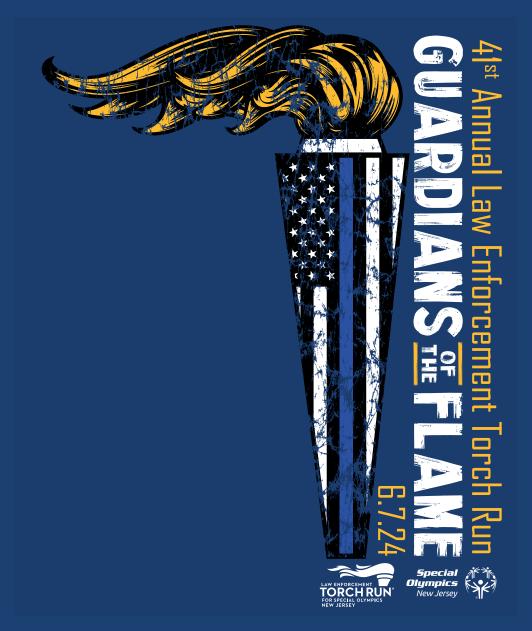

### Celebrating 41 Years of the New Jersey Law Enforcement Torch Run

**STATEWIDE** – 2024 marks the 41 years of the New Jersey Law Enforcement Torch Run with officers, known as "Guardians of the Flame" showing that the "Flame of Hope" is alive and well for years to come in the Garden State.

On Friday, June 7th, the annual Law Enforcement Torch Run for Special Olympics New Jersey will feature more than 3,000 officers taking to the streets of their local communities, split up into 26 separate legs with some starting as early as 4:45 a.m., and run to raise awareness for Special Olympics New Jersey. The Annual Torch Run will precede Special Olympics New Jersey's Summer Games taking place on The College of New Jersey campus from June 9-11.