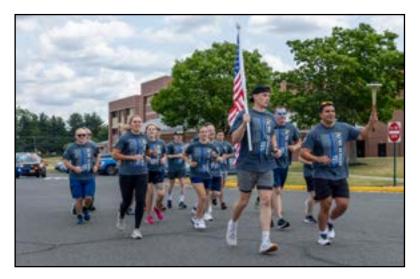

## About the Annual Law Enforcement Torch Run for Special Olympics New Jersey

- Torch Run began in New Jersey in 1984 as a way to raise funds and awareness for Special Olympics New Jersey
- The run is a day-long event, split into 26 legs (or starting points) with some legs beginning as early as 4:45 a.m.
- The run travels through more than 300 towns, covering 750 miles on-foot
- 3,000 runners expected in 2024
- Over 400 police departments are expected to participate and fundraise
- Led by 46 Torch Run State Committee members
- To learn more, visit www.NJTorchRun.org

On Friday, June 7th, the annual Law Enforcement Torch Run for Special Olympics New Jersey will feature more than 3,000 officers taking to the streets of their local communities, split up into 26 separate legs with some starting as early as 4:45 a.m., and run to raise awareness for Special Olympics New Jersey. The Annual Torch Run will precede Special Olympics New Jersey's Summer Games taking place on The College of New Jersey campus from June 9-11.